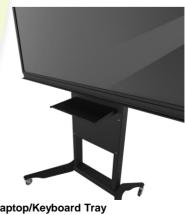

## **Laptop/Keyboard Tray**

for Mobile Stand Mix®

The Laptop/Keyboard Tray (481A73) for the Mobile Stand Mix® (481A71xxx - all versions) can be mounted at the front\* or back of the mobile stand using the M6 screw inserts (\* front mounting is only possible when the panel is installed at fixed height). The hardware needed for mounting is supplied with the product. The Laptop/Keyboard Tray will accommodate most laptops up to 17" and has a load capacity of 6 kg / 13.2 lbs. Installation is quick and easy. The tray is fixed securely and provides a safe and solid base for your laptop computer or keyboard.