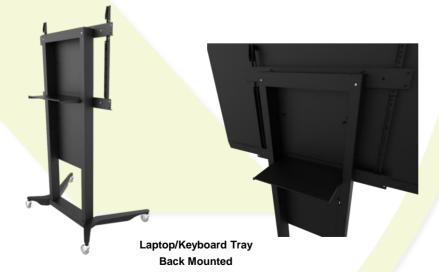

## **Laptop/Keyboard Tray**

for Mobile Stand Mix®

The Laptop/Keyboard Tray (481A73) for the Mobile Stand Mix® (481A71xxx - all versions) can be mounted at the front\* or back of the mobile stand using the M6 screw inserts (\* front mounting is only possible when the panel is installed at fixed height). The hardware needed for mounting is supplied with the product. The Laptop/Keyboard Tray will accommodate most laptops up to 17" and has a load capacity of 6 kg / 13.2 lbs. Installation is quick and easy. The tray is fixed securely and provides a safe and solid base for your laptop computer or keyboard.