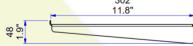

## **Laptop/Keyboard Tray**

for Mobile Stand Mix®

|                   | Product Specifications                                                                                                           |           | Shipping Dimensions |           |  |  |
|-------------------|----------------------------------------------------------------------------------------------------------------------------------|-----------|---------------------|-----------|--|--|
| Height            | 48 mm                                                                                                                            | 1.9 inch  | 58 mm               | 2.3 inch  |  |  |
| Width             | 450 mm                                                                                                                           | 17.7 inch | 460 mm              | 18.1 inch |  |  |
| Depth             | 302 mm                                                                                                                           | 11.8 inch | 310 mm              | 12.2 inch |  |  |
| Weight            | 2, <mark>75 kg</mark>                                                                                                            | 6.05 lbs  | 3,2 kg              | 7 lbs     |  |  |
| Load Capacity     | 6 kg                                                                                                                             | 13.2 lbs  |                     |           |  |  |
| Material          | Steel, Powder coated, Black RAL 9005 Textured                                                                                    |           |                     |           |  |  |
| Other Information | <ul> <li>Accommodates most laptops up to 17"</li> <li>Mounting hardware for Mobile Stand Mix® (481A71xxx) is included</li> </ul> |           |                     |           |  |  |