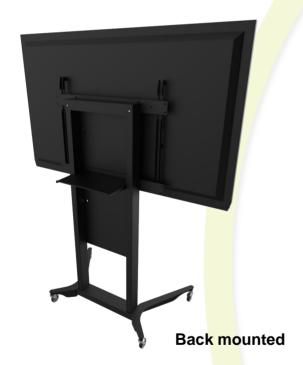

## **Laptop/Keyboard Tray**

for Mobile Stand Mix®

The Laptop/Keyboard Tray (481A73) for the Mobile Stand Mix® (481A71xxx - all versions) can be mounted at the front\* or back of the mobile stand using the M6 screw inserts (\* front mounting is only possible when the panel is installed at fixed height). The hardware needed for mounting is supplied with the product. The Laptop/Keyboard Tray will accommodate most laptops up to 17" and has a load capacity of 6 kg / 13.2 lbs. Installation is quick and easy. The tray is fixed securely and provides a safe and solid base for your laptop computer or keyboard.

The Mobile Stand Mix<sup>®</sup> can be used in combination with the BalanceBox<sup>®</sup> 400 height adjustable mount system or with our Universal VESA Bracket (481A70), mounted directly on the stand (fixed height). The Mobile Stand Mix<sup>®</sup> is suitable for panels up to 86" diagonal.