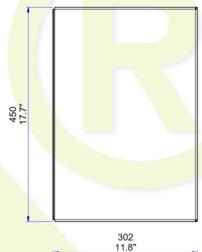

## **Laptop/Keyboard Tray**

for Mobile Stand Mix®

|                   | Product Specifications                                                                                                           |           | Shipping Dimensions |           |  |  |
|-------------------|----------------------------------------------------------------------------------------------------------------------------------|-----------|---------------------|-----------|--|--|
| Height            | 48 mm                                                                                                                            | 1.9 inch  | 58 mm               | 2.3 inch  |  |  |
| Width             | 450 mm                                                                                                                           | 17.7 inch | 460 mm              | 18.1 inch |  |  |
| Depth             | 302 mm                                                                                                                           | 11.8 inch | 310 mm              | 12.2 inch |  |  |
| Weight            | 2, <mark>75 kg</mark>                                                                                                            | 6.05 lbs  | 3,2 kg              | 7 lbs     |  |  |
| Load Capacity     | 6 kg                                                                                                                             | 13.2 lbs  |                     |           |  |  |
| Material          | Steel, Powder coated, Black RAL 9005 Textured                                                                                    |           |                     |           |  |  |
| Other Information | <ul> <li>Accommodates most laptops up to 17"</li> <li>Mounting hardware for Mobile Stand Mix® (481A71xxx) is included</li> </ul> |           |                     |           |  |  |