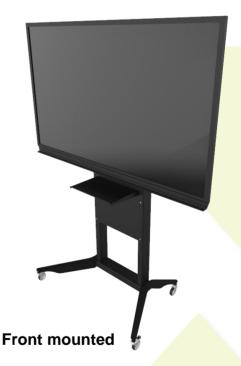

## **Laptop/Keyboard Tray**

for Mobile Stand Mix®

The Laptop/Keyboard Tray (481A73) for the Mobile Stand Mix® (481A71xxx - all versions) can be mounted at the front\* or back of the mobile stand using the M6 screw inserts (\* front mounting is only possible when the panel is installed at fixed height). The hardware needed for mounting is supplied with the product. The Laptop/Keyboard Tray will accommodate most laptops up to 17" and has a load capacity of 6 kg / 13.2 lbs. Installation is quick and easy. The tray is fixed securely and provides a safe and solid base for your laptop computer or keyboard.

## **Dimensions:**

C: M6x40 (2x)

D: M6 (2x)

E: Spacer Ring (2x)

Laptop/Keyboard Tray Front Mounted\*

<sup>\*</sup> Only with panel at fixed height